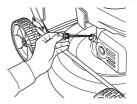

# Dismantling and assembling the cutter

WARNING! Always wear heavy-duty gloves when servicing and maintaining the cutting equipment. The cutters are very sharp and cuts can occur very easily.

The ignition lead should always be removed from the spark plug before repair, cleaning or maintenance work.

#### Dismantling

Unscrew the bolt holding the cutter.

- · Remove bolt, washer and cup spring.
- · Remove the cutter.

#### **Assembly**

 Position the cutter so that the cutting edge faces in the direction of rotation.

 Fit the cup spring, make sure it centres correctly on the engine shaft.

 Fit the washer and tighten the bolt correctly. The bolt should be tightened with a torque of 45-60 Nm.